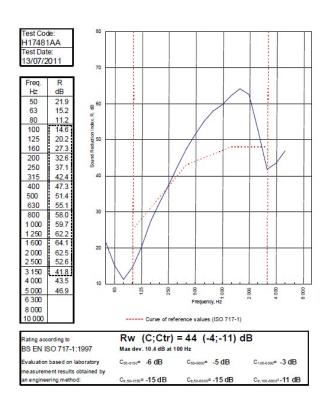

BTC 17439F - BRE Report P102396-1011A

Refer to Speedline Specification Clause

**82 mm.** (At Base Track, Excluding Finishes)

**Heavy -** Annexes A-F

**44 R**<sub>w</sub>**dB**, Date Tested or Assessed Against - 50-B-53(25)