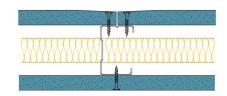

## 50-B-54(25) - SPEEDLINE System Data Sheet - Version V1 (24-10-23)

SPEEDLINE 50mm 'C' Stud Partition @600mm Ctrs, with BG Gyproc 15mm SoundBloc each side, 25mm APR